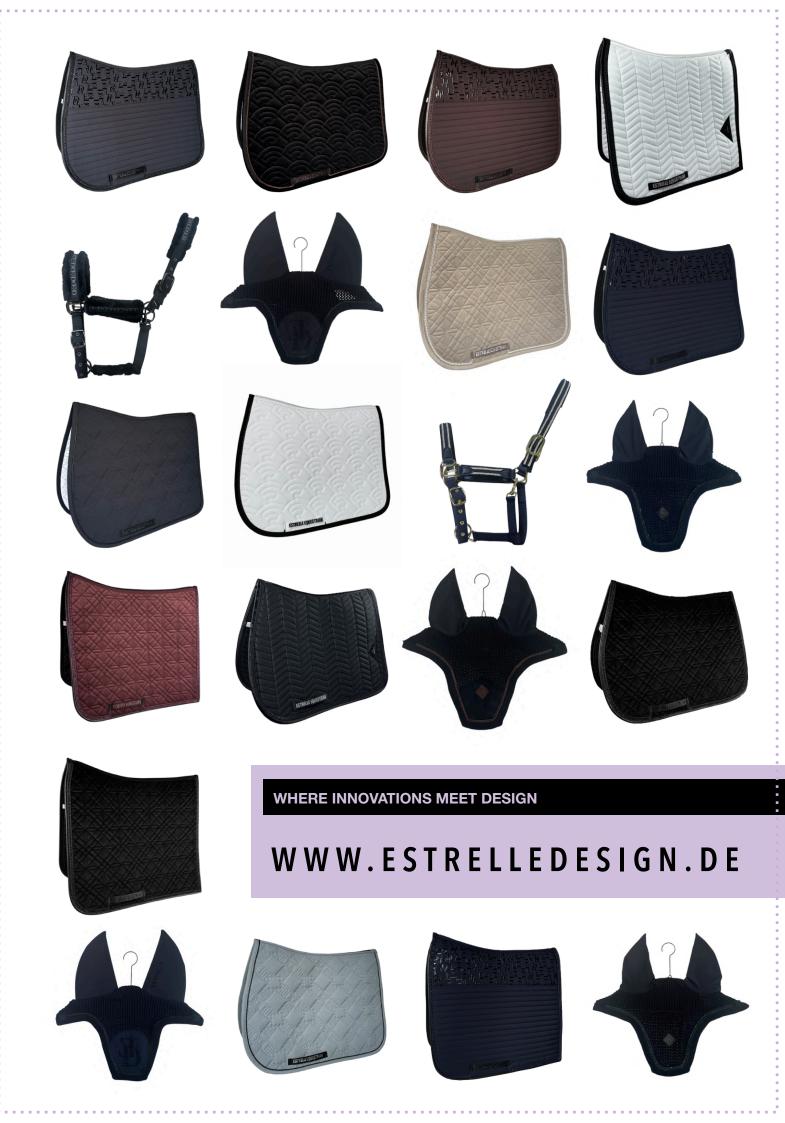

# PREMIUM HORSEWEAR COLLECTION

SADDLEPADS TO MAKE THE RIDE EFFORTLESS

OUR **SADDLEPADS ARE DESIGNED** TO **GUARANTEE THE HIGHEST LEVEL OF COMFORT AND** TO FIT THE **ANATOMY OF THE HORSES** BACK **PERFECTLY. ALL** OUR **SADDLEPADS** HAVE A 3D AIR **MESH BACK SEAM TO OPTIMIZE THE** HEAT TRANSFER. **COMBINED** WITH A UNIQUE LUXURY **DESIGN OUR SADDLEPADS ARE A MUST HAVE FOR EVERY** 

### ED-JERSEY GRIP TEC.

MODERN SADDLEPAD MADE OF A HIGHTECH JERSEY FABRIC, ANTI-SLIP SILICONE-GRIP AND A FUNCTIONAL COTTON PIQUE. DETAILS MADE OF VEGAN LEATHER AND CRYSTALS.

### ED-PARIS SOFTSHELL

THE PARIS SADDLEPAD HAS A SPORTY AND MODERN QUILTING DESIGN COMBINED WITH THE SOFTEST AND FUR-FRIENDLY BAMBOO LINING AND A CLASSY VEGAN LEATHER PIPING.

### ED-VELVET CRYSTAL

THE LUXURY VELVET SADDLEPAD HAS A PERFECT MIX OF TIMELESS ELEGANCE AND FUNCTIONALITY DUE TO THE 3D MESH BACK SEAM WHICH GUARANTEES OPTIMAL HEAT TRANSFER.

### ED-OCALA

A LUXURIOUS QUILTING, BRAIDED VEGAN LEATHER DETAILS COMBINED WITH AN EXTRA SOFT BAMBOO LINING - THESE ARE THE MAIN FEATURES OF THE OCALA SADDLEPADS.

### ED-CRYSTAL MESH

BREATHABLE MESH SADDLEPADS WITH BLACK DIAMOND DETAILS AND A MODERN METAL LOGO. THE CRYSTAL MESH SADDLEPADS MATCH OUR POPULAR COOL AIR TEC. BANDAGES AND LEG WRAPS PERFECTLY.