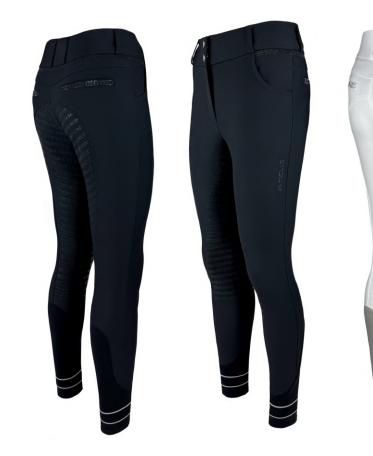

# THE MODERN EQUESTRIAN RIDERS COLLECTION

ESTRELLE

**OUR BREECHES ARE MADE OF** Α FUNCTIONAL, BREATHABLE, **BI-ELASTIC** AND ODOR **NEUTRALIZING FABRIC WHICH IS ALSO WATER AND DIRT REPELLENT.** THE HIGH **COMFORT IS COMPLETED BY THE SEAMLESS KNIT LEG ENDS** WHICH ARE **ADJUSTABLE IN WIDTH & LENGTH AND** THE **COMPRESSION TECHNOLOGY** OF THE FABRIC.

## BREECHES **TO FALL IN LOVE WITH**

**CRYSTAL DETAILS** 

**GLOSSY DETAILS** 

**CRYSTAL DETAILS** 

**PRINT DETAILS** 

(I) (I) (I) (I) (I)

COMPRESSION FUNCTION

SUSTAINABLE RIDING SHIRT MADE OF TENCEL