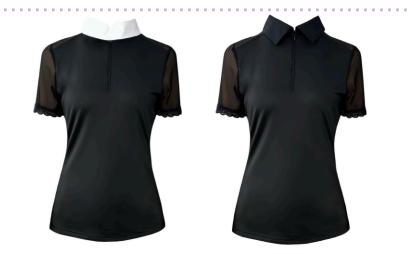

NEW COMPETITION JACKET WITH PERFORATED FABRIC AND CRYSTALS

NEW COMPETITION SHIRT WITH CRYSTALS ON COLLAR

COMPETITION SHIRT WITH PERFORATED DETAILS

COMPETITION SHIRT WITH PRINT AND MESH DETAILS

WINTER JACKET WITH SUSTAINABLE FAKE DOWN FILLING