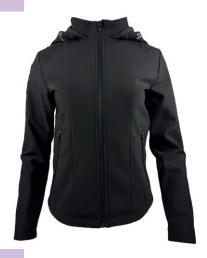

WINTER JACKET AND MATCHING VEST WITH JAQUARD DETAILS

PUFFY VEST WITH SUSTAINABLE FAKE DOWN FILLING

RAIN COAT WITH A BREATHABLE 2-LAYER SYSTEM

SOFTSHELL JACKET WITH QUILTED DETAILS