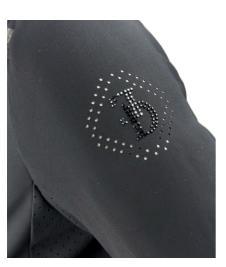

## BREECHES **TO FALL IN LOVE WITH**

**CRYSTAL DETAILS** 

**GLOSSY DETAILS** 

**CRYSTAL DETAILS** 

**PRINT DETAILS** 

(I) (I) (I) (I) (I)

COMPRESSION FUNCTION

SUSTAINABLE RIDING SHIRT MADE OF TENCEL

### SUSTAINABLE RIDING WEAR

ALL SEASON COMPETITION JACKET WITH CRYSTAL CHAIN DETAILS

LUXURY VELVET COMPETITION JACKET

ALL SEASON COMPETITION JACKET WITH SHINY SATIN DETAILS

PERFORATED COMPETITION JACKET WITH CRYSTAL CHAIN DETAILS