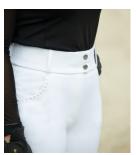

# THE MODERN EQUESTRIAN RIDERS COLLECTION

ESTRELLE

**OUR BREECHES ARE MADE OF** Α FUNCTIONAL, BREATHABLE, **BI-ELASTIC** AND ODOR **NEUTRALIZING FABRIC WHICH IS ALSO WATER AND DIRT REPELLENT.** THE HIGH **COMFORT IS COMPLETED BY THE SEAMLESS KNIT LEG ENDS** WHICH ARE **ADJUSTABLE IN WIDTH & LENGTH AND** THE **COMPRESSION TECHNOLOGY** OF THE FABRIC.

## BREECHES **TO FALL IN LOVE WITH**

**CRYSTAL DETAILS** 

**GLOSSY DETAILS** 

**CRYSTAL DETAILS** 

**PRINT DETAILS** 

(I) (I) (I) (I) (I)

COMPRESSION FUNCTION

SUSTAINABLE RIDING SHIRT MADE OF TENCEL