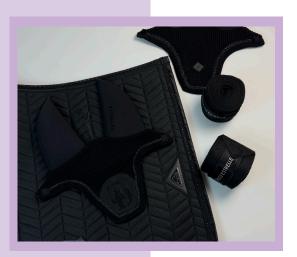

### ED-CRYSTAL MESH

BREATHABLE MESH SADDLEPADS WITH BLACK DIAMOND DETAILS AND A MODERN METAL LOGO. THE CRYSTAL MESH SADDLEPADS MATCH OUR POPULAR COOL AIR TEC. BANDAGES AND LEG WRAPS PERFECTLY.

# COOL AIR TEC. MESH

### PERFECT HEAT TRANSFER

QUICK DRYING + EASY CARE

OPTIMAL AIR FLOW

PRESSURE REDUCING

**MOISTURE WICKING** 

**3D AIR MESH BACK SEAM** 

# ΤΟ ΚΕΕΡ YOUR HORSE COMFY