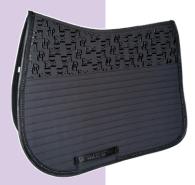

### ED-CRYSTAL MESH

BREATHABLE MESH SADDLEPADS WITH BLACK DIAMOND DETAILS AND A MODERN METAL LOGO. THE CRYSTAL MESH SADDLEPADS MATCH OUR POPULAR COOL AIR TEC. BANDAGES AND LEG WRAPS PERFECTLY.