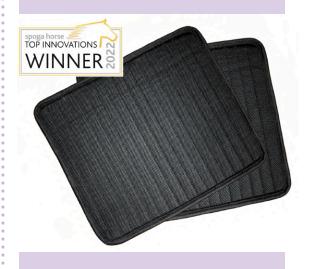

# COOL AIR TEC. MESH

### PERFECT HEAT TRANSFER

QUICK DRYING + EASY CARE

OPTIMAL AIR FLOW

PRESSURE REDUCING

**MOISTURE WICKING** 

**3D AIR MESH BACK SEAM** 

# ΤΟ ΚΕΕΡ YOUR HORSE COMFY