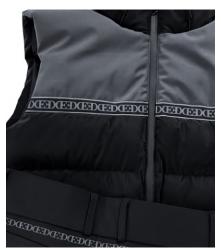

WINTER JACKET AND MATCHING VEST WITH JAQUARD DETAILS

PUFFY VEST WITH SUSTAINABLE FAKE DOWN FILLING

RAIN COAT WITH A BREATHABLE 2-LAYER SYSTEM

SOFTSHELL JACKET WITH QUILTED DETAILS