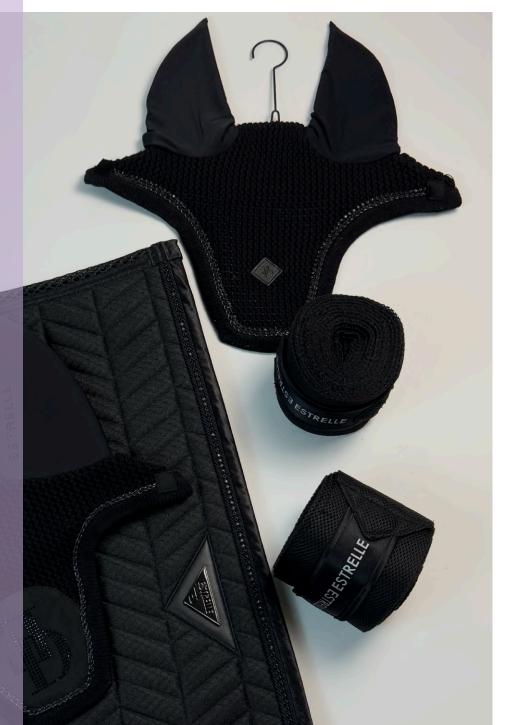

### ED-CRYSTAL MESH

BREATHABLE MESH SADDLEPADS WITH BLACK DIAMOND DETAILS AND A MODERN METAL LOGO. THE CRYSTAL MESH SADDLEPADS MATCH OUR POPULAR COOL AIR TEC. BANDAGES AND LEG WRAPS PERFECTLY.