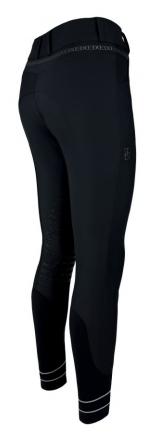

# THE MODERN EQUESTRIAN RIDERS COLLECTION

ESTRELLE

**OUR BREECHES ARE MADE OF** Α FUNCTIONAL, BREATHABLE, **BI-ELASTIC** AND ODOR **NEUTRALIZING FABRIC WHICH IS ALSO WATER AND DIRT REPELLENT.** THE HIGH **COMFORT IS COMPLETED BY THE SEAMLESS KNIT LEG ENDS** WHICH ARE **ADJUSTABLE IN WIDTH & LENGTH AND** THE **COMPRESSION TECHNOLOGY** OF THE FABRIC.

## BREECHES **TO FALL IN LOVE WITH**

**CRYSTAL DETAILS** 

**GLOSSY DETAILS** 

**CRYSTAL DETAILS** 

**PRINT DETAILS** 

(I) (I) (I) (I) (I)

COMPRESSION FUNCTION

SUSTAINABLE RIDING SHIRT MADE OF TENCEL