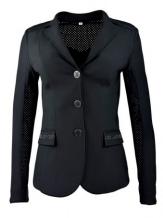

### SUSTAINABLE RIDING WEAR

ALL SEASON COMPETITION JACKET WITH CRYSTAL CHAIN DETAILS

LUXURY VELVET COMPETITION JACKET

ALL SEASON COMPETITION JACKET WITH SHINY SATIN DETAILS

PERFORATED COMPETITION JACKET WITH CRYSTAL CHAIN DETAILS

NEW COMPETITION JACKET WITH PERFORATED FABRIC AND CRYSTALS

NEW COMPETITION SHIRT WITH CRYSTALS ON COLLAR

COMPETITION SHIRT WITH PERFORATED DETAILS

COMPETITION SHIRT WITH PRINT AND MESH DETAILS

WINTER JACKET WITH SUSTAINABLE FAKE DOWN FILLING