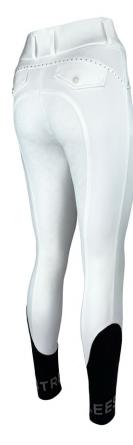

# THE MODERN EQUESTRIAN RIDERS COLLECTION

ESTRELLE

**OUR BREECHES ARE MADE OF** Α FUNCTIONAL, BREATHABLE, **BI-ELASTIC** AND ODOR **NEUTRALIZING FABRIC WHICH IS ALSO WATER AND DIRT REPELLENT.** THE HIGH **COMFORT IS COMPLETED BY THE SEAMLESS KNIT LEG ENDS** WHICH ARE **ADJUSTABLE IN WIDTH & LENGTH AND** THE **COMPRESSION TECHNOLOGY** OF THE FABRIC.

## BREECHES **TO FALL IN LOVE WITH**

**CRYSTAL DETAILS** 

**GLOSSY DETAILS** 

**CRYSTAL DETAILS** 

**PRINT DETAILS** 

(I) (I) (I) (I) (I)

COMPRESSION FUNCTION

SUSTAINABLE RIDING SHIRT MADE OF TENCEL