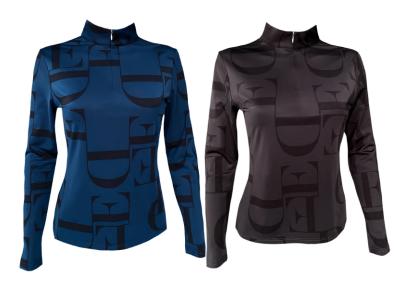

NEW COMPETITION JACKET WITH PERFORATED FABRIC AND CRYSTALS

NEW COMPETITION SHIRT WITH CRYSTALS ON COLLAR

COMPETITION SHIRT WITH PERFORATED DETAILS

COMPETITION SHIRT WITH PRINT AND MESH DETAILS

WINTER JACKET WITH SUSTAINABLE FAKE DOWN FILLING