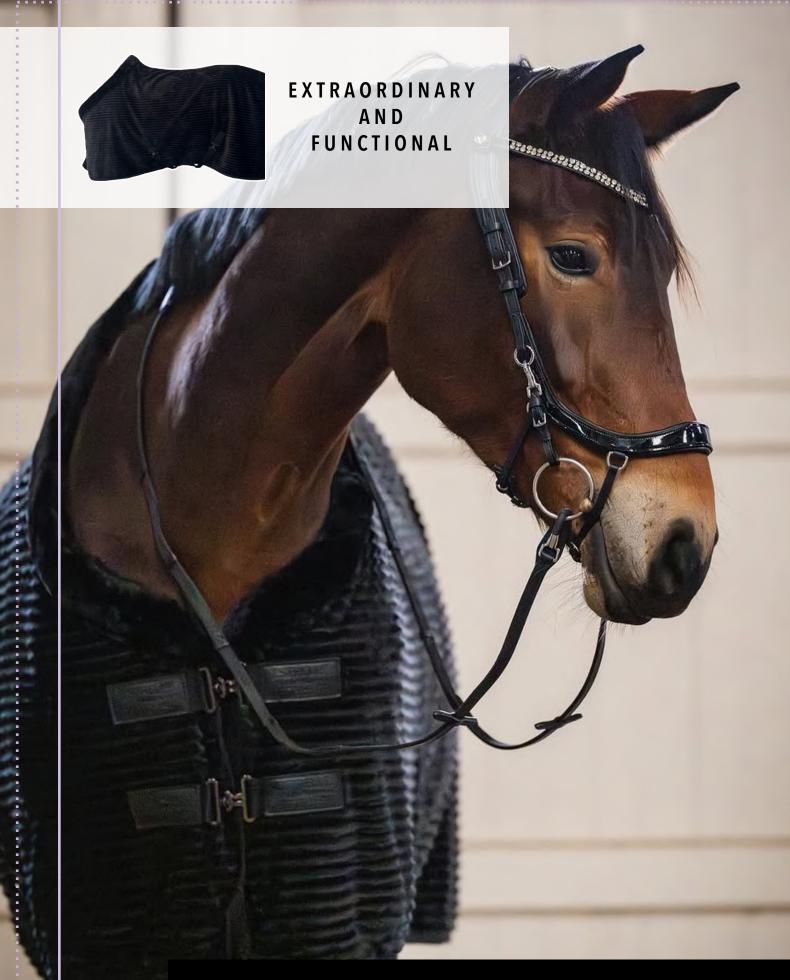

# LUXURY FAKE FUR RUG

### PATENTED LINER SYSTEM

**DISCOVER THE NEW GENERATION OF PREMIUM HORSE RUGS WHICH** ARE **CHARACTERIZED BY AN INNOVATIVE** LINER SYSTEM, A **PERFECTLY FIT** WITH FREE **MOVEMENT**, DETACHABLE **ADD-ONS TO** MATCH THE **INDIVIDUAL NEEDS OF EVERY HORSE AND OPTIMAL DURABILITY**. WETHER FOR THE STABLE OR THE FIELD, THE **NEW RUG SERIES BY ESTRELLE OFFERS RUGS** FOR EVERY WEATHER AND **TEMPERATURE.** 

# A NEW GENERATION OF HORSE RUGS BY ESTRELLE

ALL RUG MODELS CAN BE DISCOVERED ONLINE WWW.ESTRELLEDESIGN.DE/RUG-SERIES