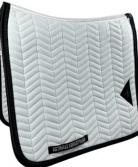

### ED-JERSEY GRIP TEC.

MODERN SADDLEPAD MADE OF A HIGHTECH JERSEY FABRIC, ANTI-SLIP SILICONE-GRIP AND A FUNCTIONAL COTTON PIQUE. DETAILS MADE OF VEGAN LEATHER AND CRYSTALS.

### ED-PARIS SOFTSHELL

THE PARIS SADDLEPAD HAS A SPORTY AND MODERN QUILTING DESIGN COMBINED WITH THE SOFTEST AND FUR-FRIENDLY BAMBOO LINING AND A CLASSY VEGAN LEATHER PIPING.

### ED-VELVET CRYSTAL

THE LUXURY VELVET SADDLEPAD HAS A PERFECT MIX OF TIMELESS ELEGANCE AND FUNCTIONALITY DUE TO THE 3D MESH BACK SEAM WHICH GUARANTEES OPTIMAL HEAT TRANSFER.

### ED-OCALA

A LUXURIOUS QUILTING, BRAIDED VEGAN LEATHER DETAILS COMBINED WITH AN EXTRA SOFT BAMBOO LINING - THESE ARE THE MAIN FEATURES OF THE OCALA SADDLEPADS.

### ED-CRYSTAL MESH

BREATHABLE MESH SADDLEPADS WITH BLACK DIAMOND DETAILS AND A MODERN METAL LOGO. THE CRYSTAL MESH SADDLEPADS MATCH OUR POPULAR COOL AIR TEC. BANDAGES AND LEG WRAPS PERFECTLY.