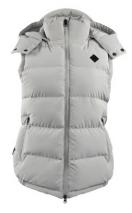

WINTER JACKET AND MATCHING VEST WITH JAQUARD DETAILS

PUFFY VEST WITH SUSTAINABLE FAKE DOWN FILLING

RAIN COAT WITH A BREATHABLE 2-LAYER SYSTEM

SOFTSHELL JACKET WITH QUILTED DETAILS