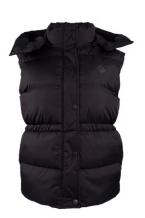

NEW COMPETITION JACKET WITH PERFORATED FABRIC AND CRYSTALS

NEW COMPETITION SHIRT WITH CRYSTALS ON COLLAR

COMPETITION SHIRT WITH PERFORATED DETAILS

COMPETITION SHIRT WITH PRINT AND MESH DETAILS

WINTER JACKET WITH SUSTAINABLE FAKE DOWN FILLING

WINTER JACKET AND MATCHING VEST WITH JAQUARD DETAILS

PUFFY VEST WITH SUSTAINABLE FAKE DOWN FILLING

RAIN COAT WITH A BREATHABLE 2-LAYER SYSTEM

SOFTSHELL JACKET WITH QUILTED DETAILS