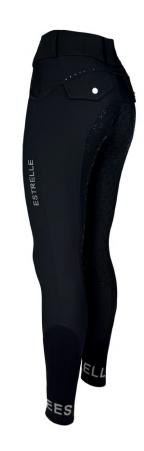

# THE MODERN EQUESTRIAN RIDERS COLLECTION

ESTRELLE

**OUR BREECHES ARE MADE OF** Α FUNCTIONAL, BREATHABLE, **BI-ELASTIC** AND ODOR **NEUTRALIZING FABRIC WHICH IS ALSO WATER AND DIRT REPELLENT.** THE HIGH **COMFORT IS COMPLETED BY THE SEAMLESS KNIT LEG ENDS** WHICH ARE **ADJUSTABLE IN WIDTH & LENGTH AND** THE **COMPRESSION TECHNOLOGY** OF THE FABRIC.

## BREECHES **TO FALL IN LOVE WITH**

**CRYSTAL DETAILS** 

**GLOSSY DETAILS** 

**CRYSTAL DETAILS** 

**PRINT DETAILS** 

(I) (I) (I) (I) (I)

COMPRESSION FUNCTION

SUSTAINABLE RIDING SHIRT MADE OF TENCEL