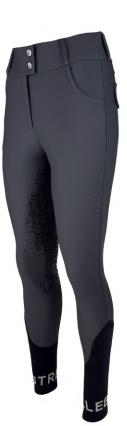

# THE MODERN EQUESTRIAN RIDERS COLLECTION

ESTRELLE

**OUR BREECHES ARE MADE OF** Α FUNCTIONAL, BREATHABLE, **BI-ELASTIC** AND ODOR **NEUTRALIZING FABRIC WHICH IS ALSO WATER AND DIRT REPELLENT.** THE HIGH **COMFORT IS COMPLETED BY THE SEAMLESS KNIT LEG ENDS** WHICH ARE **ADJUSTABLE IN WIDTH & LENGTH AND** THE **COMPRESSION TECHNOLOGY** OF THE FABRIC.

## BREECHES **TO FALL IN LOVE WITH**

**CRYSTAL DETAILS** 

**GLOSSY DETAILS** 

**CRYSTAL DETAILS** 

**PRINT DETAILS** 

(I) (I) (I) (I) (I)

COMPRESSION FUNCTION

SUSTAINABLE RIDING SHIRT MADE OF TENCEL