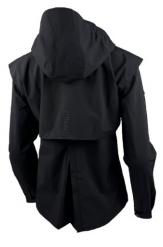

WINTER JACKET AND MATCHING VEST WITH JAQUARD DETAILS

PUFFY VEST WITH SUSTAINABLE FAKE DOWN FILLING

RAIN COAT WITH A BREATHABLE 2-LAYER SYSTEM

SOFTSHELL JACKET WITH QUILTED DETAILS