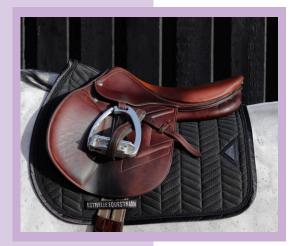

# PREMIUM HORSEWEAR COLLECTION

SADDLEPADS TO MAKE THE RIDE EFFORTLESS

OUR **SADDLEPADS ARE DESIGNED** TO **GUARANTEE THE HIGHEST LEVEL OF COMFORT AND** TO FIT THE **ANATOMY OF THE HORSES** BACK **PERFECTLY. ALL** OUR **SADDLEPADS** HAVE A 3D AIR **MESH BACK SEAM TO OPTIMIZE THE** HEAT TRANSFER. **COMBINED** WITH A UNIQUE LUXURY **DESIGN OUR SADDLEPADS ARE A MUST HAVE FOR EVERY** 

EQUESTRIAN.