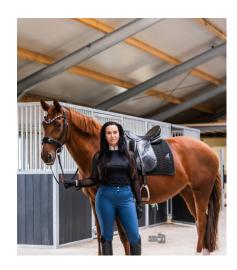

# THE MODERN EQUESTRIAN RIDERS COLLECTION

ESTRELLE

**OUR BREECHES ARE MADE OF** Α FUNCTIONAL, BREATHABLE, **BI-ELASTIC** AND ODOR **NEUTRALIZING FABRIC WHICH IS ALSO WATER AND DIRT REPELLENT.** THE HIGH **COMFORT IS COMPLETED BY THE SEAMLESS KNIT LEG ENDS** WHICH ARE **ADJUSTABLE IN WIDTH & LENGTH AND** THE **COMPRESSION TECHNOLOGY** OF THE FABRIC.

## BREECHES **TO FALL IN LOVE WITH**

**CRYSTAL DETAILS** 

**GLOSSY DETAILS** 

**CRYSTAL DETAILS** 

**PRINT DETAILS** 

(I) (I) (I) (I) (I)

COMPRESSION FUNCTION

SUSTAINABLE RIDING SHIRT MADE OF TENCEL