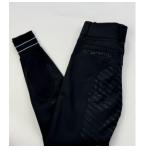

# THE MODERN EQUESTRIAN RIDERS COLLECTION

ESTRELLE

**OUR BREECHES ARE MADE OF** Α FUNCTIONAL, BREATHABLE, **BI-ELASTIC** AND ODOR **NEUTRALIZING FABRIC WHICH IS ALSO WATER AND DIRT REPELLENT.** THE HIGH **COMFORT IS COMPLETED BY THE SEAMLESS KNIT LEG ENDS** WHICH ARE **ADJUSTABLE IN WIDTH & LENGTH AND** THE **COMPRESSION TECHNOLOGY** OF THE FABRIC.

## BREECHES **TO FALL IN LOVE WITH**

**CRYSTAL DETAILS** 

**GLOSSY DETAILS** 

**CRYSTAL DETAILS** 

**PRINT DETAILS** 

(I) (I) (I) (I) (I)

COMPRESSION FUNCTION

SUSTAINABLE RIDING SHIRT MADE OF TENCEL