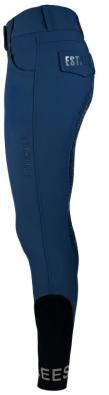

# THE MODERN EQUESTRIAN RIDERS COLLECTION

ESTRELLE

**OUR BREECHES ARE MADE OF** Α FUNCTIONAL, BREATHABLE, **BI-ELASTIC** AND ODOR **NEUTRALIZING FABRIC WHICH IS ALSO WATER AND DIRT REPELLENT.** THE HIGH **COMFORT IS COMPLETED BY THE SEAMLESS KNIT LEG ENDS** WHICH ARE **ADJUSTABLE IN WIDTH & LENGTH AND** THE **COMPRESSION TECHNOLOGY** OF THE FABRIC.

## BREECHES **TO FALL IN LOVE WITH**

**CRYSTAL DETAILS** 

**GLOSSY DETAILS** 

**CRYSTAL DETAILS** 

**PRINT DETAILS** 

(I) (I) (I) (I) (I)

COMPRESSION FUNCTION

SUSTAINABLE RIDING SHIRT MADE OF TENCEL