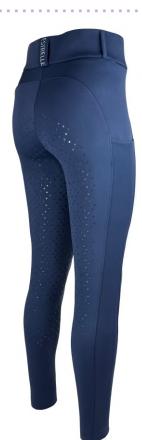

## BREECHES **TO FALL IN LOVE WITH**

**CRYSTAL DETAILS** 

**GLOSSY DETAILS** 

**CRYSTAL DETAILS** 

**PRINT DETAILS** 

(I) (I) (I) (I) (I)

COMPRESSION FUNCTION

SUSTAINABLE RIDING SHIRT MADE OF TENCEL