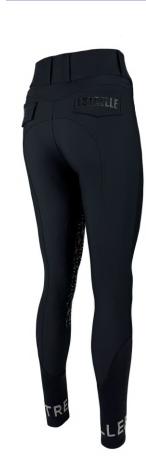

# THE MODERN EQUESTRIAN RIDERS COLLECTION

ESTRELLE

**OUR BREECHES ARE MADE OF** Α FUNCTIONAL, BREATHABLE, **BI-ELASTIC** AND ODOR **NEUTRALIZING FABRIC WHICH IS ALSO WATER AND DIRT REPELLENT.** THE HIGH **COMFORT IS COMPLETED BY THE SEAMLESS KNIT LEG ENDS** WHICH ARE **ADJUSTABLE IN WIDTH & LENGTH AND** THE **COMPRESSION TECHNOLOGY** OF THE FABRIC.

## BREECHES **TO FALL IN LOVE WITH**

**CRYSTAL DETAILS** 

**GLOSSY DETAILS** 

**CRYSTAL DETAILS** 

**PRINT DETAILS** 

(I) (I) (I) (I) (I)

COMPRESSION FUNCTION

SUSTAINABLE RIDING SHIRT MADE OF TENCEL