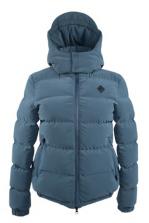

WINTER JACKET AND MATCHING VEST WITH JAQUARD DETAILS

PUFFY VEST WITH SUSTAINABLE FAKE DOWN FILLING

RAIN COAT WITH A BREATHABLE 2-LAYER SYSTEM

SOFTSHELL JACKET WITH QUILTED DETAILS