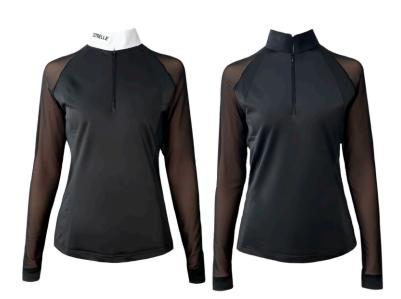

NEW COMPETITION JACKET WITH PERFORATED FABRIC AND CRYSTALS

NEW COMPETITION SHIRT WITH CRYSTALS ON COLLAR

COMPETITION SHIRT WITH PERFORATED DETAILS

COMPETITION SHIRT WITH PRINT AND MESH DETAILS

WINTER JACKET WITH SUSTAINABLE FAKE DOWN FILLING