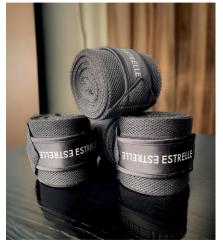

### ED-CRYSTAL MESH

BREATHABLE MESH SADDLEPADS WITH BLACK DIAMOND DETAILS AND A MODERN METAL LOGO. THE CRYSTAL MESH SADDLEPADS MATCH OUR POPULAR COOL AIR TEC. BANDAGES AND LEG WRAPS PERFECTLY.