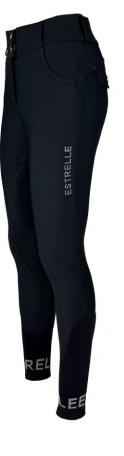

# THE MODERN EQUESTRIAN RIDERS COLLECTION

ESTRELLE

**OUR BREECHES ARE MADE OF** Α FUNCTIONAL, BREATHABLE, **BI-ELASTIC** AND ODOR **NEUTRALIZING FABRIC WHICH IS ALSO WATER AND DIRT REPELLENT.** THE HIGH **COMFORT IS COMPLETED BY THE SEAMLESS KNIT LEG ENDS** WHICH ARE **ADJUSTABLE IN WIDTH & LENGTH AND** THE **COMPRESSION TECHNOLOGY** OF THE FABRIC.

## BREECHES **TO FALL IN LOVE WITH**

**CRYSTAL DETAILS** 

**GLOSSY DETAILS** 

**CRYSTAL DETAILS** 

**PRINT DETAILS** 

(I) (I) (I) (I) (I)

COMPRESSION FUNCTION

SUSTAINABLE RIDING SHIRT MADE OF TENCEL