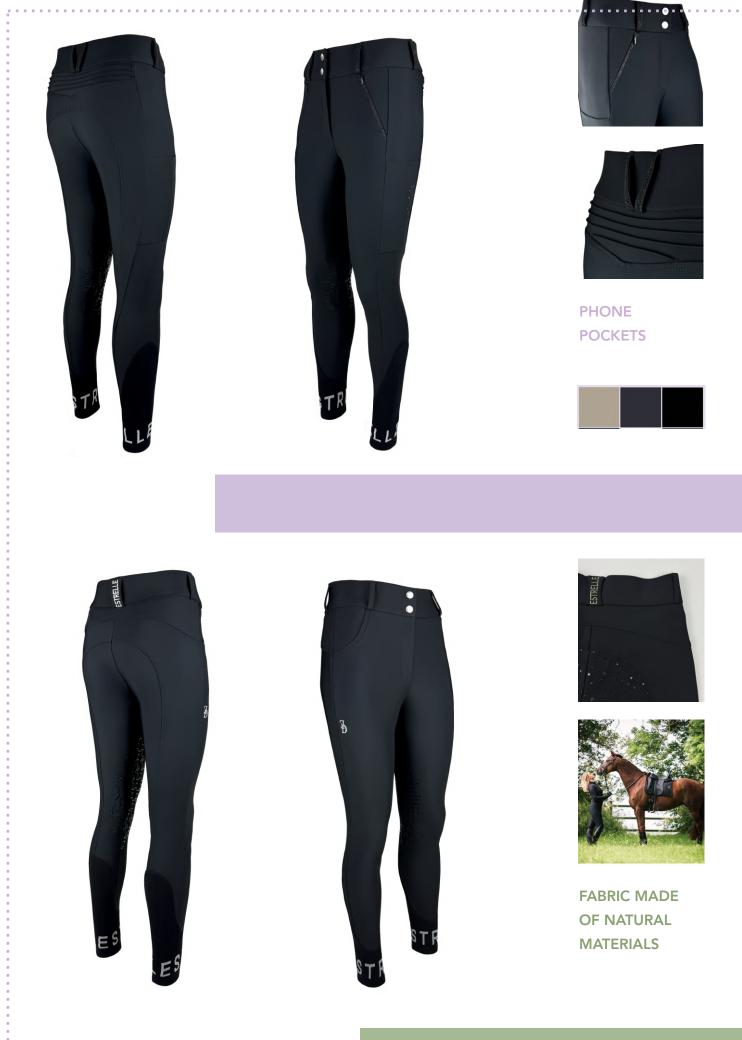

# THE MODERN EQUESTRIAN RIDERS COLLECTION

ESTRELLE

**OUR BREECHES ARE MADE OF** Α FUNCTIONAL, BREATHABLE, **BI-ELASTIC** AND ODOR **NEUTRALIZING FABRIC WHICH IS ALSO WATER AND DIRT REPELLENT.** THE HIGH **COMFORT IS COMPLETED BY THE SEAMLESS KNIT LEG ENDS** WHICH ARE **ADJUSTABLE IN WIDTH & LENGTH AND** THE **COMPRESSION TECHNOLOGY** OF THE FABRIC.

## BREECHES **TO FALL IN LOVE WITH**

**CRYSTAL DETAILS** 

**GLOSSY DETAILS** 

**CRYSTAL DETAILS** 

**PRINT DETAILS** 

(I) (I) (I) (I) (I)

COMPRESSION FUNCTION

SUSTAINABLE RIDING SHIRT MADE OF TENCEL