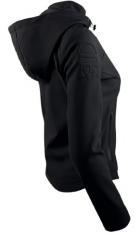

WINTER JACKET AND MATCHING VEST WITH JAQUARD DETAILS

PUFFY VEST WITH SUSTAINABLE FAKE DOWN FILLING

RAIN COAT WITH A BREATHABLE 2-LAYER SYSTEM

SOFTSHELL JACKET WITH QUILTED DETAILS