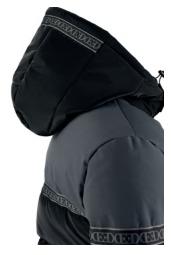

NEW COMPETITION JACKET WITH PERFORATED FABRIC AND CRYSTALS

NEW COMPETITION SHIRT WITH CRYSTALS ON COLLAR

COMPETITION SHIRT WITH PERFORATED DETAILS

COMPETITION SHIRT WITH PRINT AND MESH DETAILS

WINTER JACKET WITH SUSTAINABLE FAKE DOWN FILLING

WINTER JACKET AND MATCHING VEST WITH JAQUARD DETAILS

PUFFY VEST WITH SUSTAINABLE FAKE DOWN FILLING

RAIN COAT WITH A BREATHABLE 2-LAYER SYSTEM

SOFTSHELL JACKET WITH QUILTED DETAILS