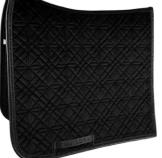

### ED-JERSEY GRIP TEC.

MODERN SADDLEPAD MADE OF A HIGHTECH JERSEY FABRIC, ANTI-SLIP SILICONE-GRIP AND A FUNCTIONAL COTTON PIQUE. DETAILS MADE OF VEGAN LEATHER AND CRYSTALS.

### ED-PARIS SOFTSHELL

THE PARIS SADDLEPAD HAS A SPORTY AND MODERN QUILTING DESIGN COMBINED WITH THE SOFTEST AND FUR-FRIENDLY BAMBOO LINING AND A CLASSY VEGAN LEATHER PIPING.

### ED-VELVET CRYSTAL

THE LUXURY VELVET SADDLEPAD HAS A PERFECT MIX OF TIMELESS ELEGANCE AND FUNCTIONALITY DUE TO THE 3D MESH BACK SEAM WHICH GUARANTEES OPTIMAL HEAT TRANSFER.

### ED-OCALA

A LUXURIOUS QUILTING, BRAIDED VEGAN LEATHER DETAILS COMBINED WITH AN EXTRA SOFT BAMBOO LINING - THESE ARE THE MAIN FEATURES OF THE OCALA SADDLEPADS.

### ED-CRYSTAL MESH

BREATHABLE MESH SADDLEPADS WITH BLACK DIAMOND DETAILS AND A MODERN METAL LOGO. THE CRYSTAL MESH SADDLEPADS MATCH OUR POPULAR COOL AIR TEC. BANDAGES AND LEG WRAPS PERFECTLY.