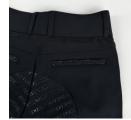

# THE MODERN EQUESTRIAN RIDERS COLLECTION

ESTRELLE

**OUR BREECHES ARE MADE OF** Α FUNCTIONAL, BREATHABLE, **BI-ELASTIC** AND ODOR **NEUTRALIZING FABRIC WHICH IS ALSO WATER AND DIRT REPELLENT.** THE HIGH **COMFORT IS COMPLETED BY THE SEAMLESS KNIT LEG ENDS** WHICH ARE **ADJUSTABLE IN WIDTH & LENGTH AND** THE **COMPRESSION TECHNOLOGY** OF THE FABRIC.

## BREECHES **TO FALL IN LOVE WITH**

**CRYSTAL DETAILS** 

**GLOSSY DETAILS** 

**CRYSTAL DETAILS** 

**PRINT DETAILS** 

(I) (I) (I) (I) (I)

COMPRESSION FUNCTION

SUSTAINABLE RIDING SHIRT MADE OF TENCEL