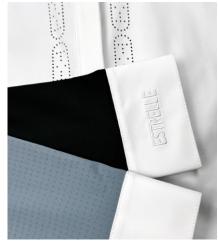

NEW COMPETITION JACKET WITH PERFORATED FABRIC AND CRYSTALS

NEW COMPETITION SHIRT WITH CRYSTALS ON COLLAR

COMPETITION SHIRT WITH PERFORATED DETAILS

COMPETITION SHIRT WITH PRINT AND MESH DETAILS

WINTER JACKET WITH SUSTAINABLE FAKE DOWN FILLING