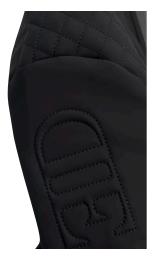

WINTER JACKET AND MATCHING VEST WITH JAQUARD DETAILS

PUFFY VEST WITH SUSTAINABLE FAKE DOWN FILLING

RAIN COAT WITH A BREATHABLE 2-LAYER SYSTEM

SOFTSHELL JACKET WITH QUILTED DETAILS