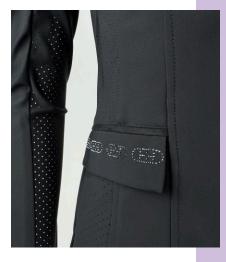

# THE MODERN EQUESTRIAN RIDERS COLLECTION

ESTRELLE

**OUR BREECHES ARE MADE OF** Α FUNCTIONAL, BREATHABLE, **BI-ELASTIC** AND ODOR **NEUTRALIZING FABRIC WHICH IS ALSO WATER AND DIRT REPELLENT.** THE HIGH **COMFORT IS COMPLETED BY THE SEAMLESS KNIT LEG ENDS** WHICH ARE **ADJUSTABLE IN WIDTH & LENGTH AND** THE **COMPRESSION TECHNOLOGY** OF THE FABRIC.

## BREECHES **TO FALL IN LOVE WITH**

**CRYSTAL DETAILS** 

**GLOSSY DETAILS** 

**CRYSTAL DETAILS** 

**PRINT DETAILS** 

(I) (I) (I) (I) (I)

COMPRESSION FUNCTION

SUSTAINABLE RIDING SHIRT MADE OF TENCEL