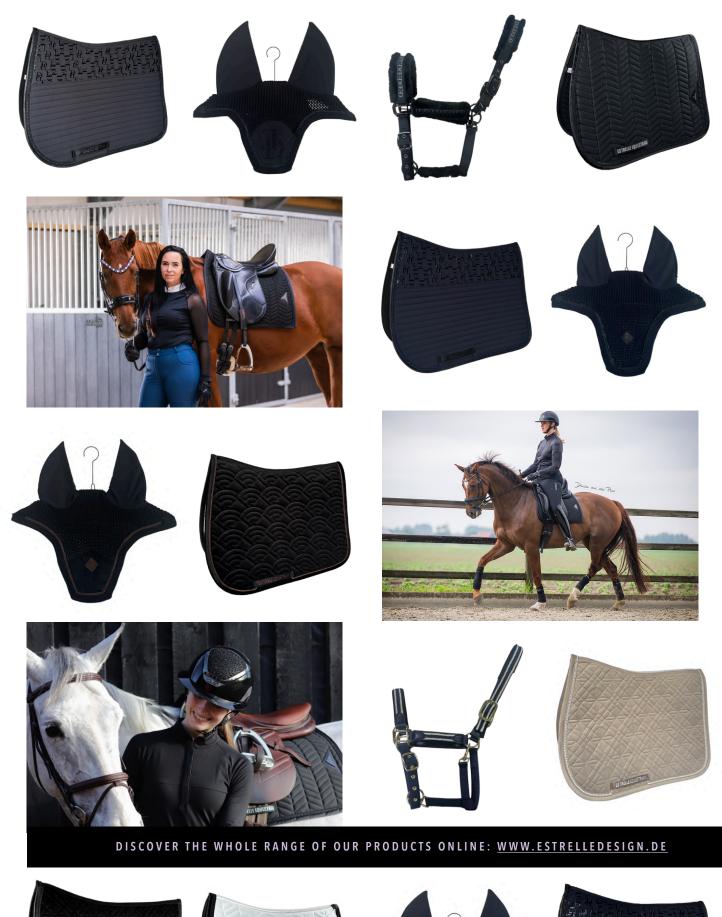

# PREMIUM HORSEWEAR COLLECTION

SADDLEPADS TO MAKE THE RIDE EFFORTLESS

OUR **SADDLEPADS ARE DESIGNED** TO **GUARANTEE THE HIGHEST LEVEL OF COMFORT AND** TO FIT THE **ANATOMY OF THE HORSES** BACK **PERFECTLY. ALL** OUR **SADDLEPADS** HAVE A 3D AIR **MESH BACK SEAM TO OPTIMIZE THE** HEAT TRANSFER. **COMBINED** WITH A UNIQUE LUXURY **DESIGN OUR SADDLEPADS ARE A MUST HAVE FOR EVERY** 

EQUESTRIAN.

### ED-JERSEY GRIP TEC.

MODERN SADDLEPAD MADE OF A HIGHTECH JERSEY FABRIC, ANTI-SLIP SILICONE-GRIP AND A FUNCTIONAL COTTON PIQUE. DETAILS MADE OF VEGAN LEATHER AND CRYSTALS.

### ED-PARIS SOFTSHELL

THE PARIS SADDLEPAD HAS A SPORTY AND MODERN QUILTING DESIGN COMBINED WITH THE SOFTEST AND FUR-FRIENDLY BAMBOO LINING AND A CLASSY VEGAN LEATHER PIPING.

### ED-VELVET CRYSTAL

THE LUXURY VELVET SADDLEPAD HAS A PERFECT MIX OF TIMELESS ELEGANCE AND FUNCTIONALITY DUE TO THE 3D MESH BACK SEAM WHICH GUARANTEES OPTIMAL HEAT TRANSFER.

### ED-OCALA

A LUXURIOUS QUILTING, BRAIDED VEGAN LEATHER DETAILS COMBINED WITH AN EXTRA SOFT BAMBOO LINING - THESE ARE THE MAIN FEATURES OF THE OCALA SADDLEPADS.

### ED-CRYSTAL MESH

BREATHABLE MESH SADDLEPADS WITH BLACK DIAMOND DETAILS AND A MODERN METAL LOGO. THE CRYSTAL MESH SADDLEPADS MATCH OUR POPULAR COOL AIR TEC. BANDAGES AND LEG WRAPS PERFECTLY.