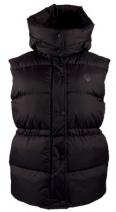

WINTER JACKET AND MATCHING VEST WITH JAQUARD DETAILS

PUFFY VEST WITH SUSTAINABLE FAKE DOWN FILLING

RAIN COAT WITH A BREATHABLE 2-LAYER SYSTEM

SOFTSHELL JACKET WITH QUILTED DETAILS