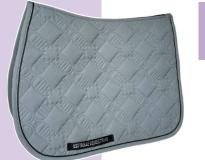

### ED-VELVET CRYSTAL

THE LUXURY VELVET SADDLEPAD HAS A PERFECT MIX OF TIMELESS ELEGANCE AND FUNCTIONALITY DUE TO THE 3D MESH BACK SEAM WHICH GUARANTEES OPTIMAL HEAT TRANSFER.