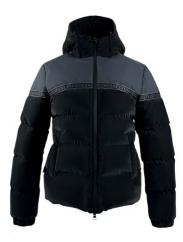

NEW COMPETITION JACKET WITH PERFORATED FABRIC AND CRYSTALS

NEW COMPETITION SHIRT WITH CRYSTALS ON COLLAR

COMPETITION SHIRT WITH PERFORATED DETAILS

COMPETITION SHIRT WITH PRINT AND MESH DETAILS

WINTER JACKET WITH SUSTAINABLE FAKE DOWN FILLING

WINTER JACKET AND MATCHING VEST WITH JAQUARD DETAILS

PUFFY VEST WITH SUSTAINABLE FAKE DOWN FILLING

RAIN COAT WITH A BREATHABLE 2-LAYER SYSTEM

SOFTSHELL JACKET WITH QUILTED DETAILS