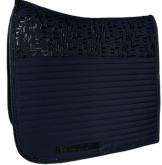

### ED-CRYSTAL MESH

BREATHABLE MESH SADDLEPADS WITH BLACK DIAMOND DETAILS AND A MODERN METAL LOGO. THE CRYSTAL MESH SADDLEPADS MATCH OUR POPULAR COOL AIR TEC. BANDAGES AND LEG WRAPS PERFECTLY.

# COOL AIR TEC. MESH

### PERFECT HEAT TRANSFER

QUICK DRYING + EASY CARE

OPTIMAL AIR FLOW

PRESSURE REDUCING

**MOISTURE WICKING** 

**3D AIR MESH BACK SEAM** 

# ΤΟ ΚΕΕΡ YOUR HORSE COMFY