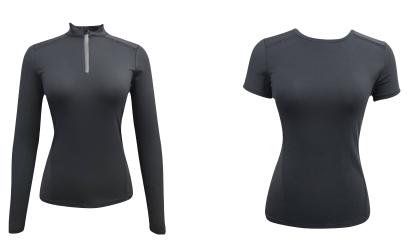

## BREECHES **TO FALL IN LOVE WITH**

**CRYSTAL DETAILS** 

**GLOSSY DETAILS** 

**CRYSTAL DETAILS** 

**PRINT DETAILS** 

(I) (I) (I) (I) (I)

COMPRESSION FUNCTION

SUSTAINABLE RIDING SHIRT MADE OF TENCEL