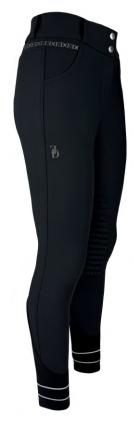

# THE MODERN EQUESTRIAN RIDERS COLLECTION

ESTRELLE

**OUR BREECHES ARE MADE OF** Α FUNCTIONAL, BREATHABLE, **BI-ELASTIC** AND ODOR **NEUTRALIZING FABRIC WHICH IS ALSO WATER AND DIRT REPELLENT.** THE HIGH **COMFORT IS COMPLETED BY THE SEAMLESS KNIT LEG ENDS** WHICH ARE **ADJUSTABLE IN WIDTH & LENGTH AND** THE **COMPRESSION TECHNOLOGY** OF THE FABRIC.

## BREECHES **TO FALL IN LOVE WITH**

**CRYSTAL DETAILS** 

**GLOSSY DETAILS** 

**CRYSTAL DETAILS** 

**PRINT DETAILS** 

(I) (I) (I) (I) (I)

COMPRESSION FUNCTION

SUSTAINABLE RIDING SHIRT MADE OF TENCEL