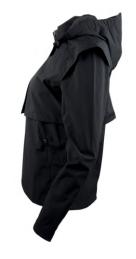

WINTER JACKET AND MATCHING VEST WITH JAQUARD DETAILS

PUFFY VEST WITH SUSTAINABLE FAKE DOWN FILLING

RAIN COAT WITH A BREATHABLE 2-LAYER SYSTEM

SOFTSHELL JACKET WITH QUILTED DETAILS