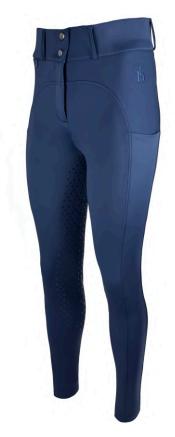

# THE MODERN EQUESTRIAN RIDERS COLLECTION

ESTRELLE

**OUR BREECHES ARE MADE OF** Α FUNCTIONAL, BREATHABLE, **BI-ELASTIC** AND ODOR **NEUTRALIZING FABRIC WHICH IS ALSO WATER AND DIRT REPELLENT.** THE HIGH **COMFORT IS COMPLETED BY THE SEAMLESS KNIT LEG ENDS** WHICH ARE **ADJUSTABLE IN WIDTH & LENGTH AND** THE **COMPRESSION TECHNOLOGY** OF THE FABRIC.

## BREECHES **TO FALL IN LOVE WITH**

**CRYSTAL DETAILS** 

**GLOSSY DETAILS** 

**CRYSTAL DETAILS** 

**PRINT DETAILS** 

(I) (I) (I) (I) (I)

COMPRESSION FUNCTION

SUSTAINABLE RIDING SHIRT MADE OF TENCEL