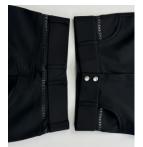

# THE MODERN EQUESTRIAN RIDERS COLLECTION

ESTRELLE

**OUR BREECHES ARE MADE OF** Α FUNCTIONAL, BREATHABLE, **BI-ELASTIC** AND ODOR **NEUTRALIZING FABRIC WHICH IS ALSO WATER AND DIRT REPELLENT.** THE HIGH **COMFORT IS COMPLETED BY THE SEAMLESS KNIT LEG ENDS** WHICH ARE **ADJUSTABLE IN WIDTH & LENGTH AND** THE **COMPRESSION TECHNOLOGY** OF THE FABRIC.

## BREECHES **TO FALL IN LOVE WITH**

**CRYSTAL DETAILS** 

**GLOSSY DETAILS** 

**CRYSTAL DETAILS** 

**PRINT DETAILS** 

(I) (I) (I) (I) (I)

COMPRESSION FUNCTION

SUSTAINABLE RIDING SHIRT MADE OF TENCEL