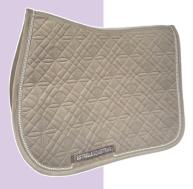

### ED-OCALA

A LUXURIOUS QUILTING, BRAIDED VEGAN LEATHER DETAILS COMBINED WITH AN EXTRA SOFT BAMBOO LINING - THESE ARE THE MAIN FEATURES OF THE OCALA SADDLEPADS.