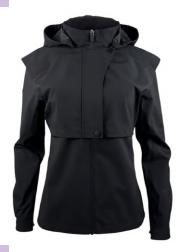

WINTER JACKET AND MATCHING VEST WITH JAQUARD DETAILS

PUFFY VEST WITH SUSTAINABLE FAKE DOWN FILLING

RAIN COAT WITH A BREATHABLE 2-LAYER SYSTEM

SOFTSHELL JACKET WITH QUILTED DETAILS